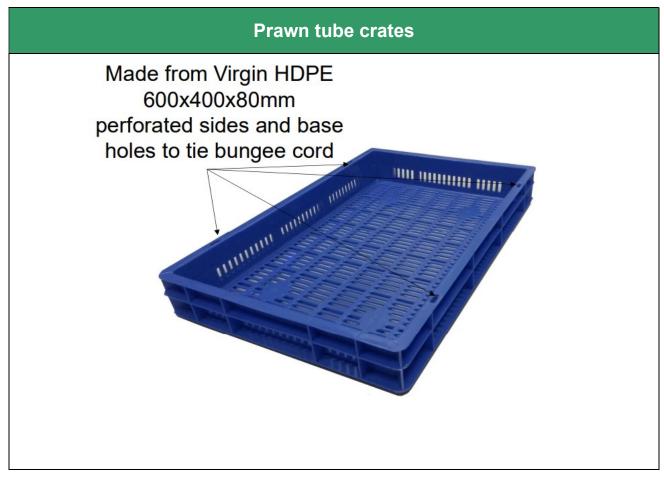

## **Prawn tube crates**

- Made from food grade virgin High Density Polyethylene HDPE
- Fully perforated sides and base
- For use with prawn tube inserts 2 crates required (base + lid)
- Holes for affixing bungee cord
- Stackable crates

| Dimensions      | L600 x W400 x H80mm                              |
|-----------------|--------------------------------------------------|
| Style           | Stackable, Fully Perforated                      |
| Standard colour | Blue – other colours available for larger orders |