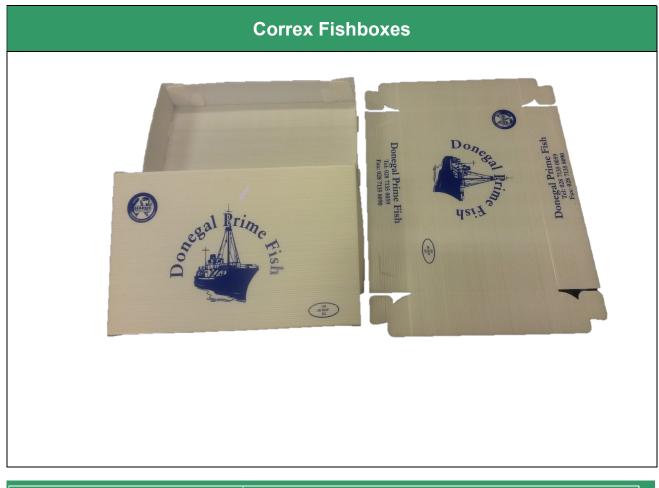

## **Correx Fishboxes**

- Made from correx corrugated food grade polypropylene
- Boxes are shipped flatpacked for customer assembly
- Both the bases and the lids are folded up so as to lock
- Customer printing of logos etc for marketing