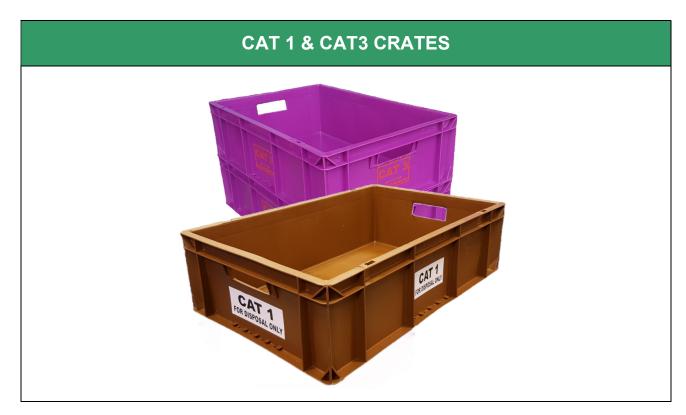

## **CAT 1 / CAT 3 Crates**

- Easy stacking with handles
- Injection moulded at ISO 9000 manufacturing facility
- Made from virgin food grade HDPE for durability
- CAT 1 Brown crate with Back text
- CAT 3 Purple crate with Red text

Suppliers of plastic containers

Drawm 25 Silverwood Ind Area Lurgan Co. Armagh N. Ireland, UK BT66 6LN

 Tel:
 +44(0)2838 570001

 Email:
 sales@drawm.com

 Web:
 www.drawm.com

| Material            | Manufactured from food grade virgin HDPE   |
|---------------------|--------------------------------------------|
| External dimensions | L600 x W400 x H175mm                       |
| Internal dimensions | L565 x W365 x H170mm                       |
| Style               | Solid sides and bottom with handles        |
| Standard colours    | CAT 1 - Brown crate with black text        |
|                     | CAT 3 - Purple crate with red text         |
| Pallet load         | 60 units                                   |
| Container load      | TBA in 40ft container                      |
| Features            | Compatible with other crates on the market |
|                     | Robust handles for lifting                 |
|                     | Excellent load capacity                    |
|                     | Printing option of Hot foil stamping       |
|                     | Customised printing available on request   |
|                     | Option for lids                            |