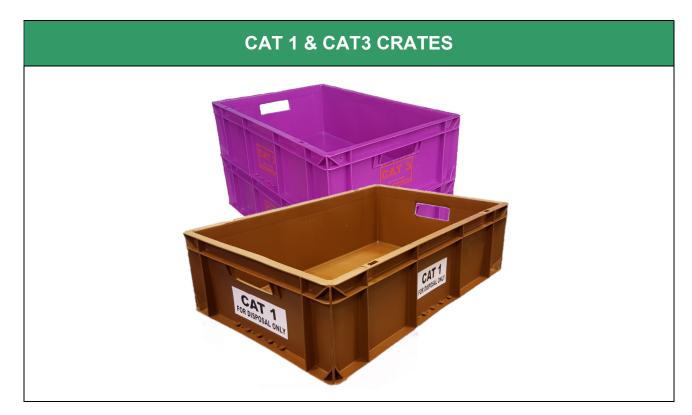

## **CAT 1 / CAT 3 Crates**

- Easy stacking with handles
- Injection moulded at ISO 9000 manufacturing facility
- Made from virgin food grade HDPE for durability
- CAT 1 Brown crate with Back text
- CAT 3 Purple crate with Red text

Suppliers of plastic containers

Drawm Unit 4B Bluestone Business Park Moyraverty West Road Craigavon Co. Armagh N. Ireland, UK BT65 5HU

Tel: +44(0)2838 570001
Email: sales@drawm.com
Web: www.drawm.com

| Material            | Manufactured from food grade virgin HDPE   |
|---------------------|--------------------------------------------|
| External dimensions | L600 x W400 x H175mm                       |
| Internal dimensions | L565 x W365 x H170mm                       |
| Style               | Solid sides and bottom with handles        |
| Standard colours    | CAT 1 - Brown crate with black text        |
|                     | CAT 3 - Purple crate with red text         |
| Pallet load         | 60 units                                   |
| Container load      | TBA in 40ft container                      |
| Features            | Compatible with other crates on the market |
|                     | Robust handles for lifting                 |
|                     | Excellent load capacity                    |
|                     | Printing option of Hot foil stamping       |
|                     | Customised printing available on request   |
|                     | Option for lids                            |