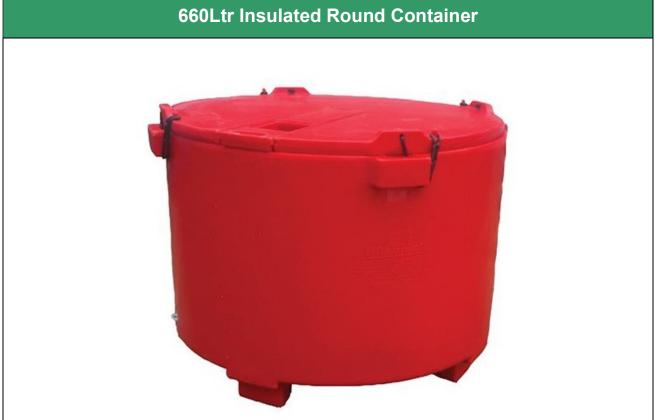

## **Insulated Containers**

- Double Walled Polyethylene containers with PU expanded foam interior
- Keeps seafood, meat and perishable items fresh during storage and transportation
- Made from food grade virgin polyethylene, USDA / FDA / EU approved and UV stabilized

## Suppliers of plastic containers

Drawm Unit 4B Bluestone Business Park Moyraverty West Road Craigavon Co. Armagh BT65 5HU +44(0)2838 570001 Tel: Email: sales@drawm.com Web: www.drawm.com

| Material                  | Double walled virgin LLDPE with PU expanded foam centre                                                                                                                                                                                                                             |
|---------------------------|-------------------------------------------------------------------------------------------------------------------------------------------------------------------------------------------------------------------------------------------------------------------------------------|
| Capacity                  | 660 Ltr                                                                                                                                                                                                                                                                             |
| External dimensions (tub) | Diameter 1270 x H1005mm                                                                                                                                                                                                                                                             |
| Internal dimensions (tub) | Diameter 1060 x H790mm                                                                                                                                                                                                                                                              |
| Standard colours          | Beige – any other colour available on request (minimum order qty applies)                                                                                                                                                                                                           |
| Pallet load               | 2 tubs with lid                                                                                                                                                                                                                                                                     |
| Features                  | Drain holesFlap allows stirring operation so as to avoid contaminationSmooth surfaces for easy washdownStackableconsumes 60% less ice than Stainless steel tubsLid with 4 tie down strapsCustomer printing/logo available: mould in graphic;<br>engraving; permanent silkscreen ink |