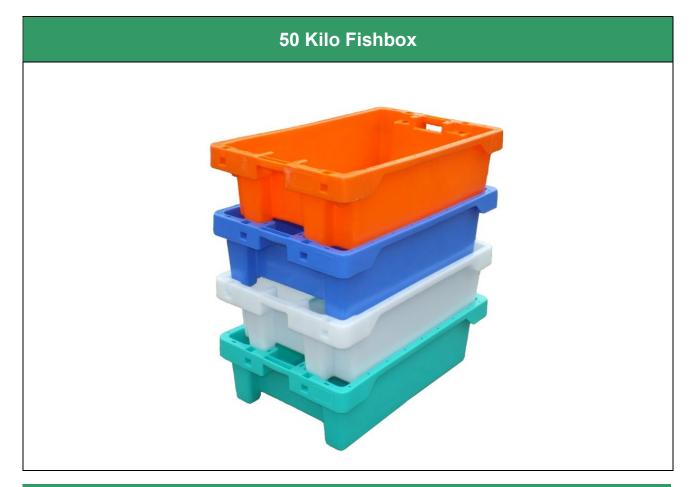

## **50 Kilo Fishbox**

Suppliers of plastic containers

- Easy stacking and nesting
- Compatible with other fishboxes on the market
- Drainage channel system
- Injection moulded at ISO 9000 manufacturing facility
- Made from virgin food grade HDPE to ensure durability
- Choice of colours
- Customised printing available