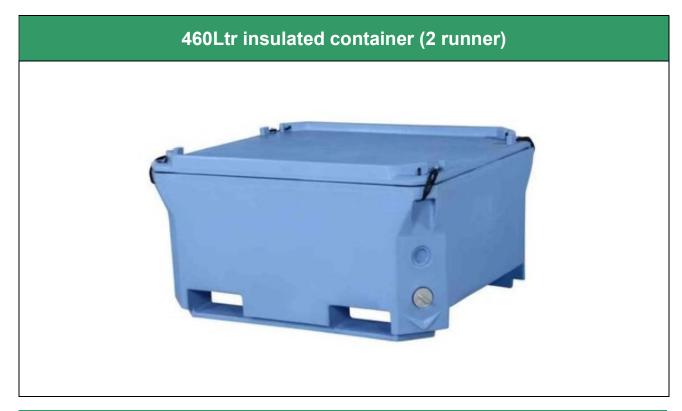

| Material                  | Double walled virgin LLDPE with PU expanded foam centre                            |
|---------------------------|------------------------------------------------------------------------------------|
| Capacity                  | 460 Ltr                                                                            |
| External dimensions (tub) | L1230 x W1030 x H580mm                                                             |
| Internal dimensions (tub) | L1165 x W965 x H430mm                                                              |
| Height of tub with lid    | 650mm                                                                              |
| Standard colours          | Beige and blue – any other colour available on request (minimum order qty applies) |
| Pallet load               | 4 tubs with lid                                                                    |
| 40ft Container load       | 84 off with lids                                                                   |
| Base                      | 2 runners                                                                          |
| Features                  | Available with our without plug holes.                                             |
|                           | Stacks with 660Ltr tubs                                                            |
|                           | Graduation markings on inside wall                                                 |
|                           | Customer printing/logo available: mould in graphic;                                |
|                           | engraving; permanent silkscreen ink                                                |