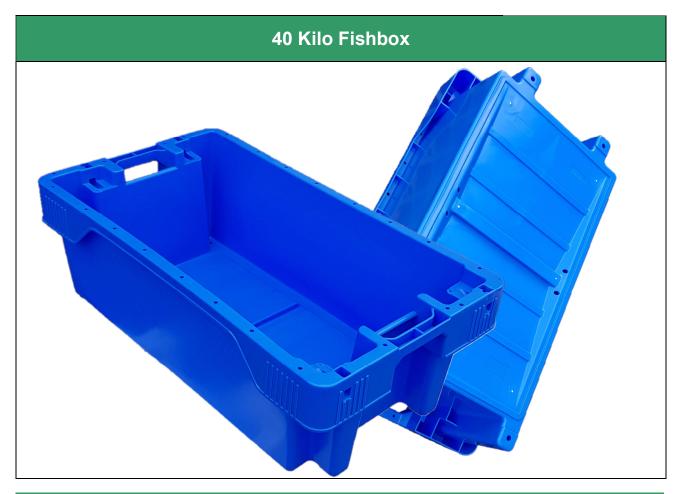

## **40 Kilo Fishbox**

- Easy stacking and nesting
- Compatible with other fishboxes on the market
- Drainage channel system
- Injection moulded at ISO 9000 manufacturing facility
- Made from virgin food grade HDPE to ensure durability
- Choice of colours
- Customised printing available

## Suppliers of plastic containers

Drawm 25 Silverwood Ind Area Lurgan Co. Armagh N. Ireland, UK BT66 6LN

 Tel:
 +44(0)2838 570001

 Email:
 sales@drawm.com

 Web:
 www.drawm.com

| Material            | Manufactured from food grade virgin HDPE             |
|---------------------|------------------------------------------------------|
| Capacity            | 60 Ltr                                               |
| External dimensions | L801 x W450 x H267mm                                 |
| Internal dimensions | L654 x W403 x H241mm                                 |
| Weight              | 3.8 Kg                                               |
| Style               | Solid, nestable, stackable with holes in bottom      |
| Standard colours    | Blue (other colours possible for container orders)   |
| Pallet load         | 63 units                                             |
| Container load      | 2,030 units in 40ft container                        |
| Features            | Compatible with other fishboxes on the market        |
|                     | Robust handles for lifting                           |
|                     | Excellent load capacity                              |
|                     | Drainage channel system                              |
|                     | Customised printing available on request             |
|                     | Easy to clean thanks to smooth inner and outer walls |