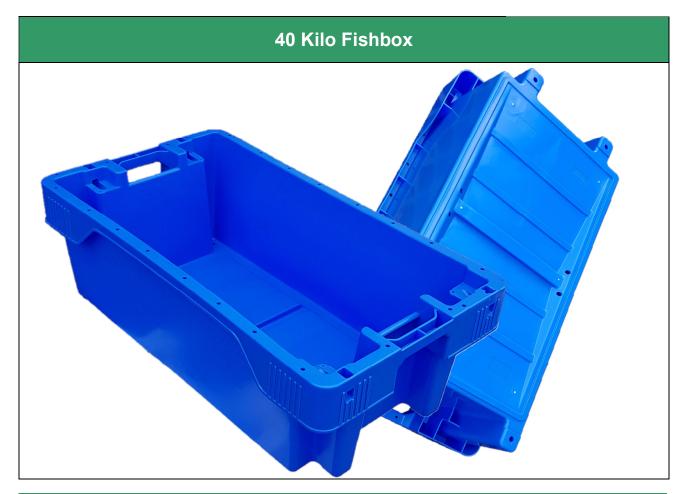

## **40 Kilo Fishbox**

drawm

- Easy stacking and nesting
- Compatible with other fishboxes on the market
- Drainage channel system
- Injection moulded at ISO 9000 manufacturing facility
- Made from virgin food grade HDPE to ensure durability
- · Choice of colours
- Customised printing available

| Material            | Manufactured from food grade virgin HDPE             |
|---------------------|------------------------------------------------------|
| Capacity            | 60 Ltr                                               |
| External dimensions | L801 x W450 x H267mm                                 |
| Internal dimensions | L654 x W403 x H241mm                                 |
| Weight              | 3.8 Kg                                               |
| Style               | Solid, nestable, stackable with holes in bottom      |
| Standard colours    | Blue (other colours possible for container orders)   |
| Pallet load         | 63 units                                             |
| Container load      | 2,030 units in 40ft container                        |
| Features            | Compatible with other fishboxes on the market        |
|                     | Robust handles for lifting                           |
|                     | Excellent load capacity                              |
|                     | Drainage channel system                              |
|                     | Customised printing available on request             |
|                     | Easy to clean thanks to smooth inner and outer walls |