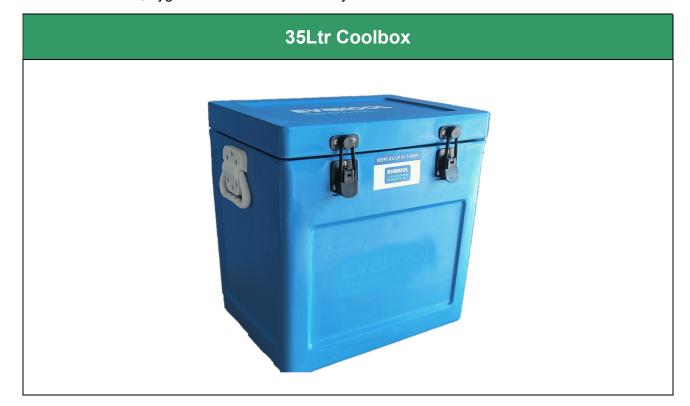

## **35Ltr Polarcaddy Coolbox**

Polarcaddy cool boxes are machine rotomolded for durability and quality, unlike the cheaper blowmolded boxes. They feature a tough polyethylene cabinet and Polarcaddy's superior thick polyurethane foam insulation to keep food fresh for days. They can be used with ice or ice packs. Polarcaddy cool boxes can hold ice for up to 10 days dependent on size.

- Tough polyethelene cabinet. Tough enough to be used as a seat
- Designed for Australian conditions
- 35Ltr can keep ice for up to 3 days without power
- Easy to use latches and quality fittings
- Handles can be used as tie down points
- Superior quality insulation
- Smooth walls, hygienic for food use and easy to clean

| Material            | Manufactured from food grade virgin LLDPE with PU insulated foam centre |
|---------------------|-------------------------------------------------------------------------|
| External dimensions | L435 x W320 x H430mm                                                    |
| Internal dimensions | L390 x W275 x H380mm                                                    |
| Weight              | 5 Kg                                                                    |
| Style               | 2 handles; 2 hinges, 2 latches and lid with gasket                      |
| Standard colours    | Blue or marble white – all colours available for larger orders          |
| Features            | 2 handles; 2 hinges, 2 latches and lid with gasket                      |
|                     | One piece rotomolded box for strength and durability                    |
|                     | Virgin Food grade raw material & CFC Free Insulation for                |
|                     | Food, Pharma & Beverage applications                                    |
|                     | Option of carry strap                                                   |
|                     | Customised printing/labels available on request                         |