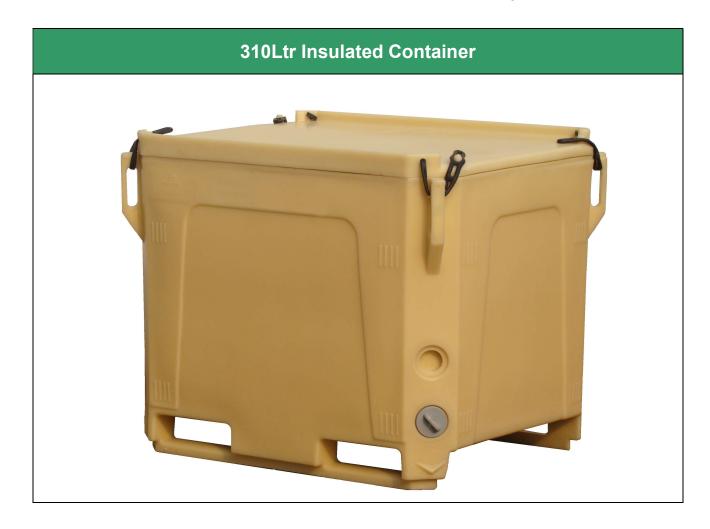

Suppliers of plastic containers

Drawm Unit 4B Bluestone Business Park Moyraverty West Road Craigavon Co. Armagh BT65 5HU

**Tel:** +44(0)2838 570001 **Email:** sales@drawm.com **Web:** www.drawm.com

| Material                  | Double walled virgin LLDPE with PU expanded foam centre                                 |
|---------------------------|-----------------------------------------------------------------------------------------|
| Capacity                  | 310 Ltr                                                                                 |
| External dimensions (tub) | L915 x W715 x H710mm (Height with lid - 765mm)                                          |
| Internal dimensions (tub) | L865 x W665 x H575mm                                                                    |
| Standard colours          | Beige – any other colour available on request (minimum order qty applies)               |
| Pallet load               | 3 tubs with lid                                                                         |
| Features                  | Drain holes on opposite corners with parking slot                                       |
|                           | Stackable                                                                               |
|                           | Lid with 4 tie down straps                                                              |
|                           | Customer printing/logo available: mould in graphic; engraving; permanent silkscreen ink |