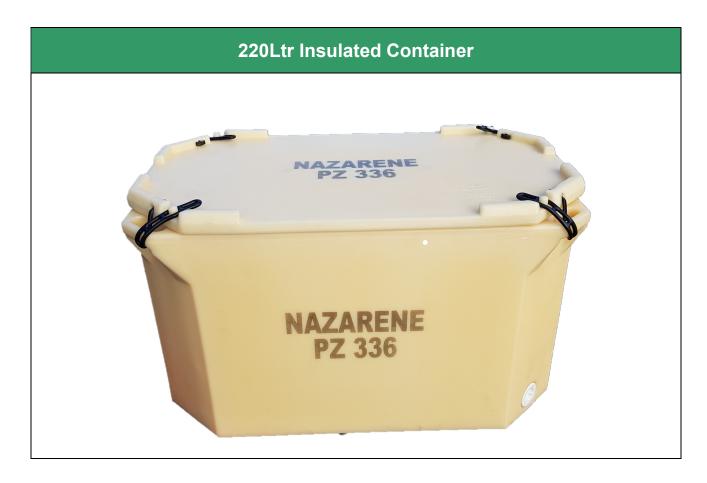

Suppliers of plastic containers

Drawm Unit 4B Bluestone Business Park Moyraverty West Road Craigavon Co. Armagh BT65 5HU

**Tel:** +44(0)2838 570001 **Email:** sales@drawm.com **Web:** www.drawm.com

| Material                  | Double walled virgin LLDPE with PU expanded foam centre                   |
|---------------------------|---------------------------------------------------------------------------|
| Capacity                  | 220 Ltr                                                                   |
| External dimensions (tub) | L980 x W585 x H615mm                                                      |
| Internal dimensions (tub) | L905 x W505 x H505mm                                                      |
| Standard colours          | Beige – any other colour available on request (minimum order qty applies) |
| Pallet load               | 6 tubs with lid                                                           |
| Features                  | Drain holes on opposite corners                                           |
|                           | Stackable                                                                 |
|                           | Lid with 4 tie down straps                                                |
|                           | Customer printing/logo available: mould in graphic;                       |
|                           | engraving; permanent silkscreen ink                                       |