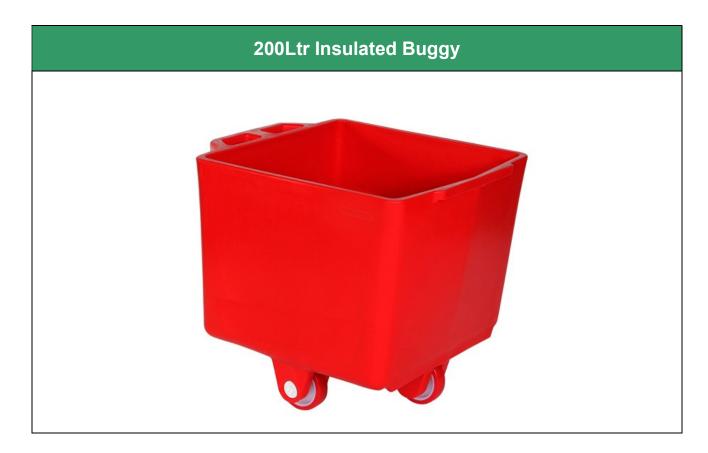

Suppliers of plastic containers

Drawm Unit 4B Bluestone Business Park Moyraverty West Road Craigavon Co. Armagh BT65 5HU

**Tel:** +44(0)2838 570001 **Email:** sales@drawm.com **Web:** www.drawm.com

| Material                   | Double walled virgin LLDPE with PU expanded foam centre |
|----------------------------|---------------------------------------------------------|
| Capacity                   | 200 Ltr                                                 |
| External dimensions        | L820 x W720 x H700mm                                    |
| Internal dimensions at top | L640 x W640 x H520mm ( tapers to 560x560mm at btm)      |
| Standard colours           | Beige – other colours available on request              |
|                            | (minimum order qty applies)                             |
| Features                   | Insulated tub on nylon wheels                           |
|                            | Designed for the food industry with optional lid        |
|                            | Noise free, lightweight and robust                      |
|                            | Customer printing/logo available: mould in graphic;     |
|                            | engraving; permanent silkscreen ink                     |