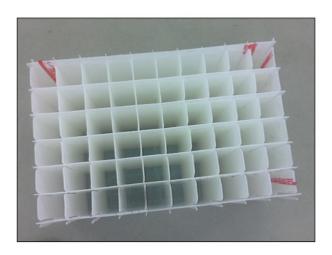

## **XL - 12" Prawn tube inserts**

- Shipped flatpacked in bundles of 50 sheets
- All sheets sent will be the same size requiring trimming & assembly by the customer
- Used with perforated crates for separating live prawns
- Made from food grade correx plastic sheet

## XL 12" Inserts

- 7 off lengthwise sheets (550mm x 12")
- 11 off widthwise sheets ( 350mm x 12") Trim sheets to suit

| Cells          | 60                                                                                                          |
|----------------|-------------------------------------------------------------------------------------------------------------|
| Sheets per set | 18 standard sized sheets<br>(7 Lengthwise & 11 widthwise sheets)<br>NB trim sheets to make widthwise sheets |
| Colour         | Normally white                                                                                              |
|                |                                                                                                             |