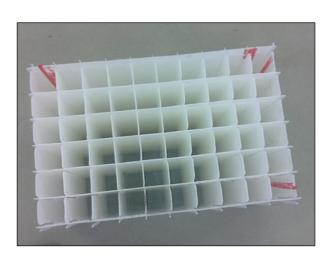

## **XL - 12" Prawn tube inserts**

- Shipped flatpacked in bundles of 50 sheets
- All sheets sent will be the same size requiring trimming & assembly by the customer
- Used with perforated crates for separating live prawns
- Made from food grade correx plastic sheet

## XL 12" Inserts

- 7 off lengthwise sheets (550mm x 12")
- 11 off widthwise sheets ( 350mm x 12") Trim sheets to suit

| Cells          | 60                                      |  |
|----------------|-----------------------------------------|--|
| Sheets per set | 18 standard sized sheets                |  |
|                | ( 7 Lengthwise & 11 widthwise sheets)   |  |
|                | NB trim sheets to make widthwise sheets |  |
| Colour         | Normally white                          |  |
|                |                                         |  |